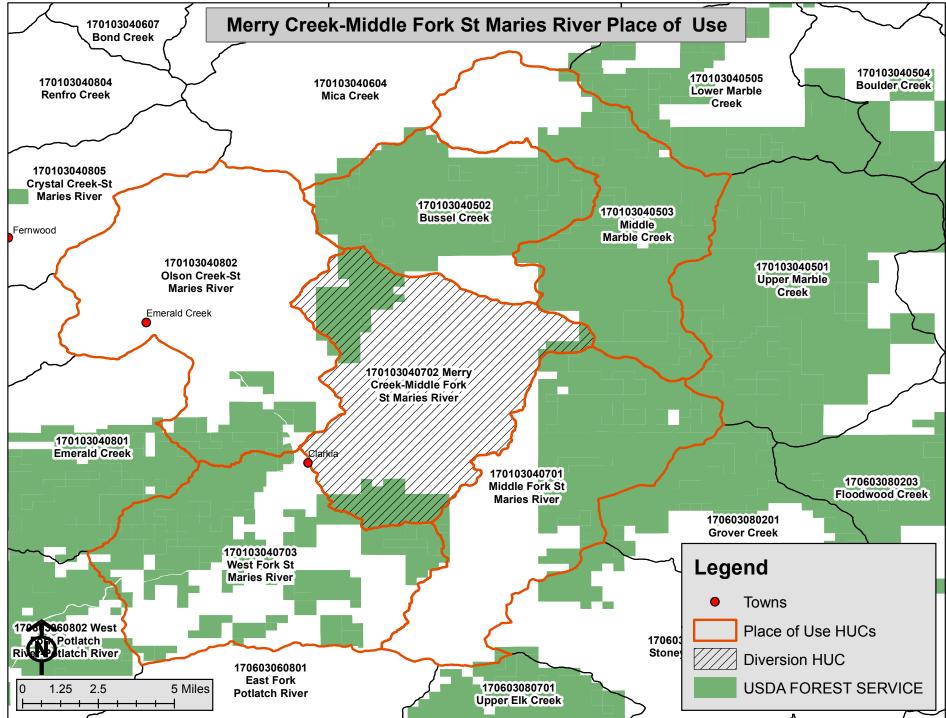

| II                            | N THE DISTRICT COURT OF THE FIFTH JUDICIAL D<br>STATE OF IDAHO, IN AND FOR THE COUNTY OF                                                                                                                                                                                                                                                                                                                                                                                |                                                         |                                           |  |  |  |
|-------------------------------|-------------------------------------------------------------------------------------------------------------------------------------------------------------------------------------------------------------------------------------------------------------------------------------------------------------------------------------------------------------------------------------------------------------------------------------------------------------------------|---------------------------------------------------------|-------------------------------------------|--|--|--|
| In Re CSRBA<br>Case No. 49576 | ) PARTIAL DECREE PURS<br>) FOR FEDERAL RESERVE<br>)<br>) WATER RIGHT NO. 92-                                                                                                                                                                                                                                                                                                                                                                                            | D                                                       | P. 54(b)                                  |  |  |  |
| NAME AND ADDRESS:             | UNITED STATES OF AMERICA ACTING THROUGH<br>USDA FOREST SERVICE<br>550 W FORT ST MSC 033<br>BOISE ID 83724                                                                                                                                                                                                                                                                                                                                                               |                                                         |                                           |  |  |  |
| SOURCE:                       | See Attachment 1, Column A TRIBUTARY: See Attachment 1, Column B                                                                                                                                                                                                                                                                                                                                                                                                        |                                                         |                                           |  |  |  |
|                               | Sources are located on National Forest Syst<br>subwatershed (HUC12 170103040702).                                                                                                                                                                                                                                                                                                                                                                                       | tem Land in the                                         | Merry Creek-St Maries River               |  |  |  |
| QUANTITY:                     | 1.000 CFS<br>7.500 AFY                                                                                                                                                                                                                                                                                                                                                                                                                                                  |                                                         |                                           |  |  |  |
|                               | The quantity under this water right is limited to up to 7.500 acre feet per year,<br>with a diversion rate never to exceed the lesser of 1.00 CFS or twenty-five (25)<br>percent of the rate of flow then available at each point of diversion and,<br>cumulatively, no more than twenty-five (25) percent at the furthest downstream point<br>of diversion in use under water right nos. 92-11067A thru 92-11075 and 92-11080A thru<br>92-11081D.<br>See Attachment 2. |                                                         |                                           |  |  |  |
|                               |                                                                                                                                                                                                                                                                                                                                                                                                                                                                         |                                                         |                                           |  |  |  |
|                               | This right is used in conjunction with 92-11081C and 92-11081D and is limited volume of 7.500 acre feet.                                                                                                                                                                                                                                                                                                                                                                |                                                         |                                           |  |  |  |
| PRIORITY DATE:                | 10/20/1932                                                                                                                                                                                                                                                                                                                                                                                                                                                              |                                                         |                                           |  |  |  |
| POINT OF DIVERSION:           | See Attachment 1, Columns C through G                                                                                                                                                                                                                                                                                                                                                                                                                                   |                                                         |                                           |  |  |  |
| PURPOSE AND PERIOD OF USE:    |                                                                                                                                                                                                                                                                                                                                                                                                                                                                         | <u>PERIOD OF USE</u><br>01/01 - 12/31<br>Administration | <u>QUANTITY</u><br>1.000 CFS<br>7.500 AFY |  |  |  |
|                               | The purpose of use includes, road constr<br>vegetation establishment, maintaining ridi<br>purposes, and any other similar incidental<br>the purposes of the Organic Administration                                                                                                                                                                                                                                                                                      | ng and pack st<br>administrativ                         | ock used for administrative               |  |  |  |
| PLACE OF USE:                 | ACE OF USE:<br>National Forest System Land in the Merry Creek-St Maries River subwater<br>170103040702), Middle Fork St Maries River subwatershed (HUC12 17010304<br>Fork St Maries River subwatershed (HUC12 170103040703), Olson Creek-St M<br>subwatershed (HUC12 170103040802), Bussel Creek subwatershed (HUC12 170103<br>Middle Marble Creek subwatershed (HUC12 170103040503).                                                                                   |                                                         |                                           |  |  |  |
|                               | See Attachment 3.                                                                                                                                                                                                                                                                                                                                                                                                                                                       |                                                         |                                           |  |  |  |

Attachment 3

PARTIAL DECREE PURSUANT TO I.R.C.P. 54(b) FOR FEDERAL RESERVED WATER RIGHT NO. 92-11081A